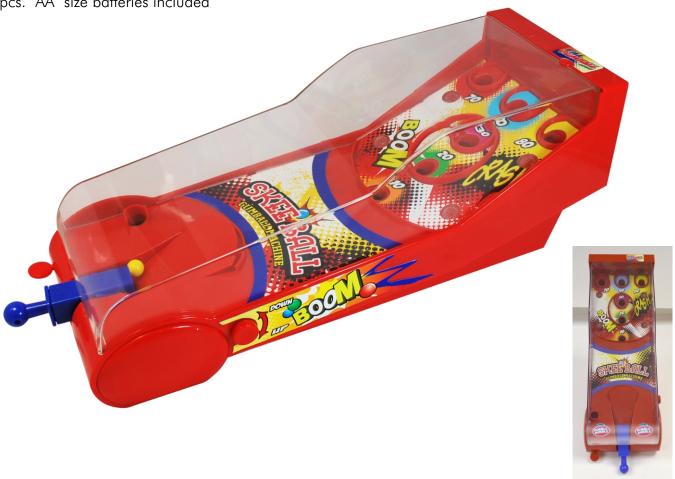

## SKEET SHOOTER GUMBALL MACHINE

- Ball launcher to shoot the gumballs
- Adjust dial to the desired shooting angle
- Electronic lights and sounds
- Includes 25 Dubble Bubble gumballs
- Includes score card