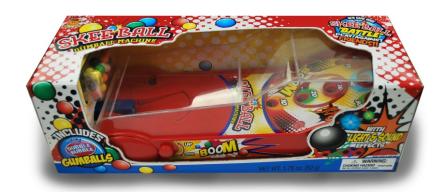

## SKEET SHOOTER GUMBALL MACHINE

- Ball launcher to shoot the gumballs
- Adjust dial to the desired shooting angle
- Electronic lights and sounds
- Includes 25 Dubble Bubble gumballs
- Includes score card