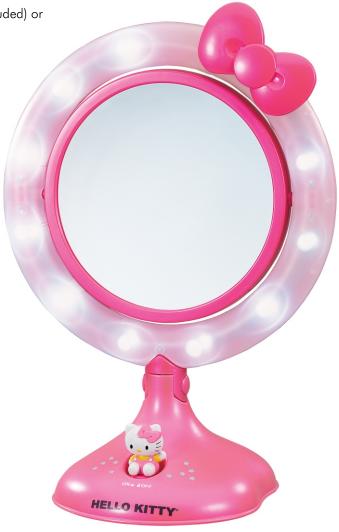

## HELLO KITTY VANITY LIGHTED REAL GLASS REVERSIBLE MAKEUP MIRROR WITH 1X AND 5X MAGNIFICATION AND USING BRIGHT LED LIGHTS

- Rotating, Two-Sided Mirror with Regular and 5x Magnified Images
- Illuminated Boarder, Featuring 10 Individual LEDs, Can Tilt to Your Preferred Angle
- Swivel Feature Allows You to Customize Your View

• Very Cute Hello Kitty On/Off Button

 Power: 4 "AA" (UM-3) Batteries (included) or 120V AC Adapter (not included)

012119

| KT3020          | PACKAGING:                      |              | MASTER CARTON: |                                   |              | CONTAINER QTY: |       |
|-----------------|---------------------------------|--------------|----------------|-----------------------------------|--------------|----------------|-------|
| UPC             | Window Giftbox Dim.             | Weight (Lbs) | Qty.           | Dim.                              | Weight (Lbs) | 20′            | 40'   |
| 0-77283-04200-3 | 9.06"(W) x 12.40"(H) x 6.30"(D) | 1.65         | 4              | 13.31"(W) x 13.39"(H) x 18.70"(D) | 8.15         | 2,048          | 4,592 |