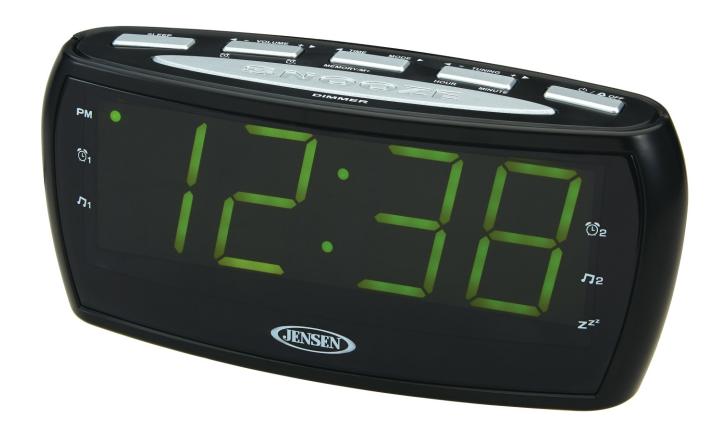

## **JCR-208A**

## AM/FM DUAL ALARM CLOCK RADIO

- 1.8" Green LED Display
- AM/FM Receiver with Digital PLL Tuning and 10AM + 10FM Station Presets
- Dual Alarm
- Wake to Radio or Alarm
- Hi/Low Dimmer Control
- Auxiliary Input Jack for Connecting Your iPod, MP3 or other Digital Audio Players
- Sleep
- Snooze
- Power: AC120V  $\sim$  60Hz

Battery Back-up for Clock: 2 x "AAA" Batteries (UM-4) (Not included)

• Size: 4-3/4"(H) x 8-5/8"(W) x 3-3/8"(D)

081618

Specifications subject to change without notice

| JCR-208A        | INDIVIDUAL<br>UNIT WEIGHT           | PACKAGING:                      |              | MASTER CARTON: |                                |              | CONTAINER QTY: |        |
|-----------------|-------------------------------------|---------------------------------|--------------|----------------|--------------------------------|--------------|----------------|--------|
| UPC             | Weight (Lbs) (accessories included) | Giftbox Dim.                    | Weight (Lbs) | Qty.           | Dim.                           | Weight (Lbs) | 20′            | 40′    |
| 0-77283-95201-2 | 0.99                                | 4.75"(H) x 8.75"(W) x 3.375"(D) | 1.34         | 6              | 10.25"(H) x 10.5"(W) x 9.5"(D) | 8.38         | 10,368         | 21,456 |