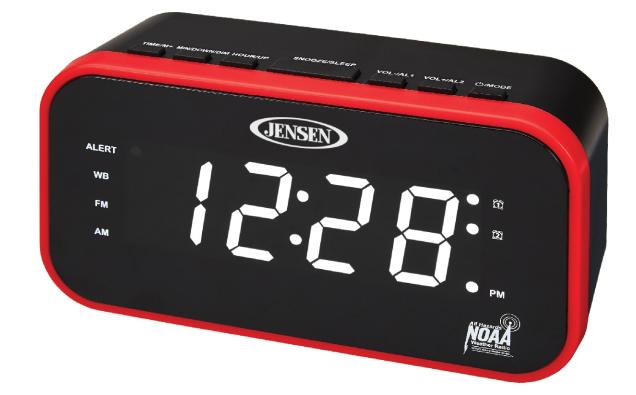

## AM/FM WEATHER BAND CLOCK RADIO WITH WEATHER ALERT

- Receives Instant 24 Hour Weather, Marine Forecast and Weather Alert Information Broadcast by NOAA on all 7 Weather Band Frequencies
- Weather Alert Indicator Alarm Sounds and LED Warning Indicator Lights and Flashes when Emergency Broadcast is Received
- 1.2" Multi Function White LED Display
- AM/FM Digital Tuner with 60 Presets (30AM + 30FM)
- Dual Crescendo Alarm Clock with Snooze and Sleep Function
- Wake to Radio or Alarm
- Digital Volume Control
- Dimmer Control
- Built-in Speaker
- Power: AC120V 60Hz
- Battery Back-up for Clock: 2 x 'AA' (UM-3) (Not included)
- Size: 3.35"(H) x 6.1"(W) x 2.4"(D)