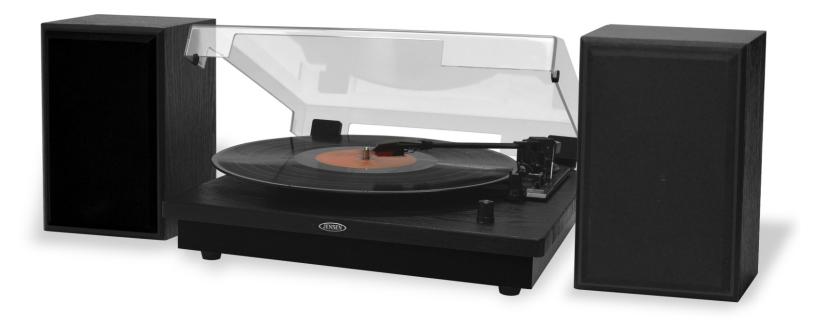

## JTA-315

## 3-SPEED STEREO TURNTABLE WITH SPEAKERS AND DUAL BLUETOOTH TRANSMIT/RECEIVE

Works as a stand alone music system or stream music from your phone to the turntable's built-in stereo speakers Wirelessly stream music from the your smartphone or Bluetooth device to the turntable, or from the turntable to Bluetooth enabled speakers and headphones

- Bluetooth Transmit Wirelessly Stream your Records to Bluetooth Enabled Speakers or Music Systems
- Bluetooth Receive Stream Music from your phone to the Turntable's Stereo Speakers
- Supports A2DP
- Belt Driven 3-Speed Stereo Turntable 33/45/78 RPM
- Auxiliary Input Jack for Connecting Your MP3 or other Digital Audio Players
- Pitch Adjust for Optimizing the Sound Quality by Varying the Record Speed
- Metal Tone Arm
- Auto-stop Switch
- Power Indicator
- Stereo Headphone Jack
- Stereo Speakers
- Output Power: 2 x 10W (RMS)
- Power: 120V AC Adaptor (included)
- Size: Unit: 2.36"(H) x 14.17"(W) x 11.8"(D)
  Speaker: 7.9"(H) x 5.12"(W) x 4.72"(D)