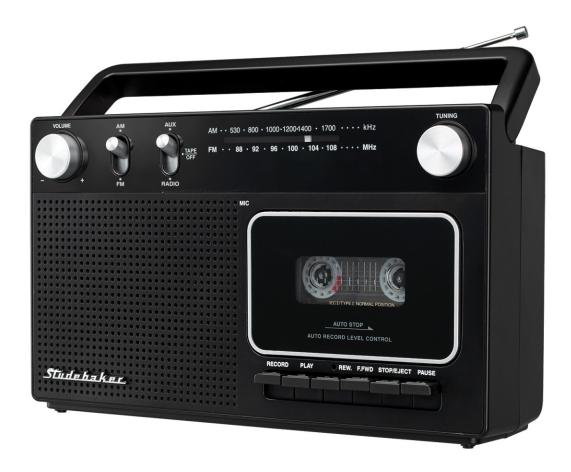

## **SB2129**

## Portable Cassette Player/Recorder with AM/FM Radio

- AM/FM Radio
- Auto Stop Cassette Player Recorder
- Play/Pause, Fast Forward and Rewind, Record, Stop/Eject, Auto Stop
- Auxiliary Input Jack for Connecting your iPod, MP3, Smartphone or other Digital Audio Players
- 3" speaker
- Cassette recording from the radio, mic (built-in condenser mic) and aux-in jack
- Carrying Handle
- Telescopic Antenna
- AC/DC operation (AC detachable power cord included or 6 "C" batteries (not included))
- Product Dimensions: 10.63"(W) x 3.5"(D) x 6.22"(H)